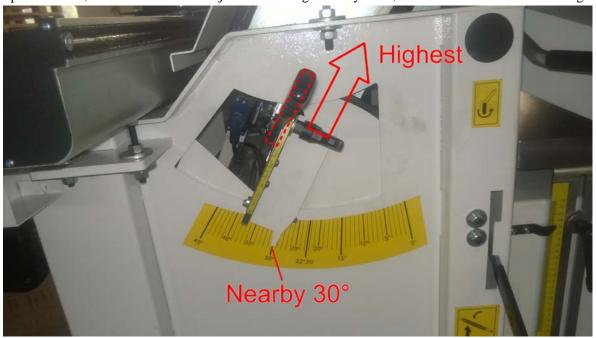

## Operation manul of combination machine Tension The Saw Belt

Tips: Please carefully read the operation after installation, pay attention to wear protective gloves.

1- Open the door , Turn the handwheel adjust the saw angle nearby  $30^{\circ}\,$  , then carried the handle to the highest.