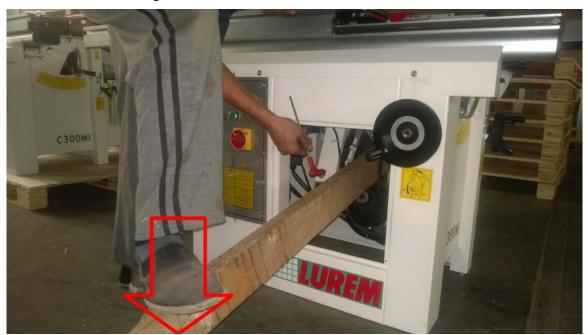

2- Put a wood stick(longer than 1200mm) into the machine, across the belt press on the saw motor pulley.

Qingdao Jiakemu Machinery Manufacture CO.,LTD
West Of No.2 Tianshan Road Tongji Sub-district Jimo-city Qingdao China 266200
Tel:(86) 0532 66095060 Fax:(86) 0532 82529139 Website:www.jiakemu.com

Press the wood stick and tight the screw.