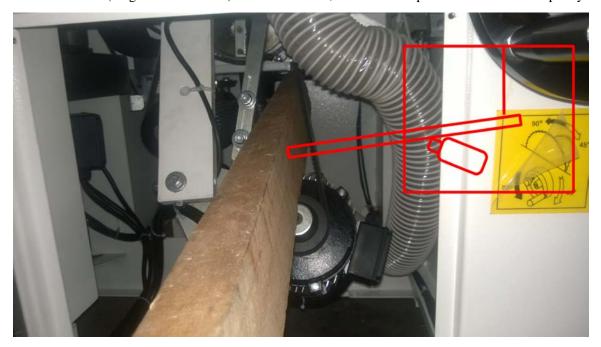

2- Put a wood stick(longer than 1200mm) into the machine, across the belt press on the saw motor pulley.

Qingdao Jiakemu Machinery Manufacture CO.,LTD
West Of No.2 Tianshan Road Tongji Sub-district Jimo-city Qingdao China 266200
Tel:(86) 0532 66095060 Fax:(86) 0532 82529139 Website:www.jiakemu.com